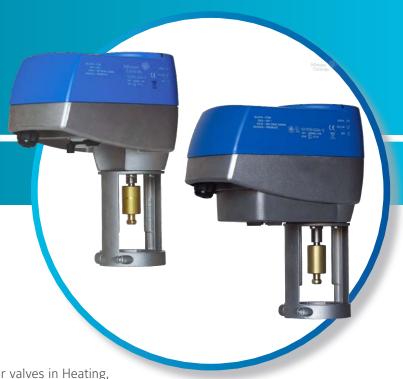

#### **ACTUATORS**

SPRING RETURN PLANT VALVE ACTUATORS

VA7820 - VA7830

FLOATING AND PROPORTIONAL CONTROL

The VA78x0 Spring Return Actuator with 1000 N thrust for valves in Heating, Ventilation and Air Conditioning applications is available for Floating or Proportional control.

All models have manual override as standard and provide stroke capabilities of 7 mm to 25 mm. Proportional models are self-calibrating.

The actuator is intended for use with Johnson Controls VG7000 and VGS800 threaded valves as well as VG8000 and VG9000 flanged valves.

#### **FEATURES**

- Proportional Actuators are self calibrating
- All models can also be used as floating and ON/OFF actuators
- Force controlled motor shut-off
- Manual override as standard
- IP54 enclosure protection
- Delivered with fitted 1.5 m cable and wire terminals
- Status LED
- Control-Signal failure stem to pre-determined position
- Stroke position indicator
- Spring Return functions