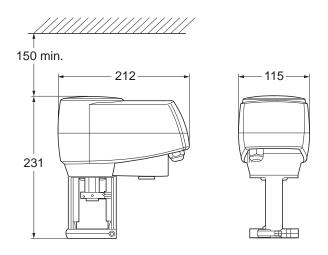

use with Johnson Controls VG7000 and VGS800 threaded valves as well as VG8000 and VG9000 flanged valves.

All valves should be fitted in accordance with the maximum close-off pressure ratings specified. Valve/actuators can be ordered as separate units or as a factory fitted valve/actuator combinations.

#### **FEATURES**

- Proportional Actuators are self calibrating
- All models can also be used as floating and ON/OFF actuators
- Force controlled motor shut-off
- Manual override as standard
- IP54 enclosure protection
- Delivered with fitted 1.5 m cable and wire terminals
- Status LED
- Control-Signal failure stem to pre-determined position
- Stroke position indicator
- Spring Return functions





### **ACTUATORS**

VA7800 SPRING RETURN PLANT VALVE ACTUATORS

## **DIMENSIONS** (in mm)



#### **ORDERING INFORMATION**

| CODES                                                    | SUPPLY VOLTAGE<br>(50/60 Hz) | ACTION CONTROL                         | FORCE<br>(N) | STROKE<br>(mm) | FULL STROKE TIME<br>(s) | PROTECTION CLASS | POWER<br>CONSUMPTION | SPRING RETURN<br>ACTION | ACCESSORIES<br>FACTORY MOUNTED |
|----------------------------------------------------------|------------------------------|----------------------------------------|--------------|----------------|-------------------------|------------------|----------------------|-------------------------|--------------------------------|
| Actuator with threaded coupler for VG7000 valves         |                              |                                        |              |                |